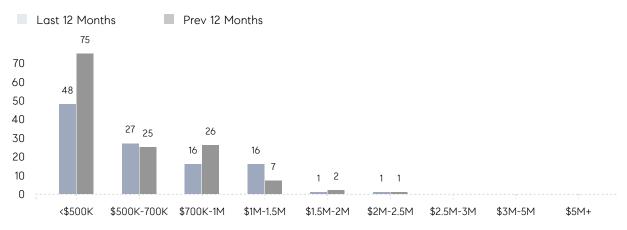

| GE DOM<br>ASKING PRICE<br>GE SOLD PRICE<br>CONTRACTS<br>ISTINGS<br>GE DOM<br>ASKING PRICE<br>GE SOLD PRICE<br>CONTRACTS<br>ISTINGS<br>GE DOM<br>ASKING PRICE<br>GE SOLD PRICE<br>GE SOLD PRICE | GE DOM32ASKING PRICE100%GE SOLD PRICE\$694,545CONTRACTS3ISTINGS4GE DOM32ASKING PRICE100%GE SOLD PRICE\$703,500CONTRACTS3ISTINGS3GE DOM37ASKING PRICE97%GE SOLD PRICE\$605,000CONTRACTS0 | GE DOM 32 42   ASKING PRICE 100% 101%   GE SOLD PRICE \$694,545 \$661,489   CONTRACTS 3 12   ISTINGS 4 4   GE DOM 32 43   ASKING PRICE 100% 101%   GE SOLD PRICE \$703,500 \$741,124   CONTRACTS 3 10   ISTINGS 3 4   GE DOM 37 38   ASKING PRICE 97% 101%   GE DOM 3742,950 \$342,950 |

# Compass New Jersey Monthly Market Insights

# Green Brook

#### OCTOBER 2022

#### Monthly Inventory

Last 12 Months Prev 12 Months





### Contracts By Price Range

#### Listings By Price Range



COMPASS

 $\sim$   $\sim$   $\sim$   $\sim$   $\sim$ / / / / / / / //// | | | | | / ------

Compass makes no representations or warranties, express or implied, with respect to future market conditions or prices of residential product at the time the subject property or any competitive property is complete and ready for occupancy or with respect to any report, study, finding, recommendation or other information provided by Compass herein. Moreover, no warranty, express or implied, is made or should be assumed regarding the accuracy, adequacy, completeness, legality, reliability, merchantability or fitness for a particular purpose of any information, in part or whole, contained herein. All material is presented with the understa